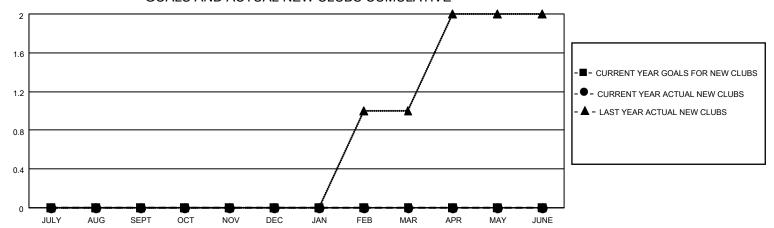

## District 202 K

| Clubs RESULTS FOR 2021-2022 |   |   |   | Members RESULTS FOR 2021-2022 |    |    |    |
|-----------------------------|---|---|---|-------------------------------|----|----|----|
|                             |   |   |   |                               |    |    |    |
| JULY/AUG/SEPT               | 0 | 0 | 1 | JULY/AUG/SEPT                 | 10 | 27 | 20 |
| OCT/NOV/DEC                 | 0 | 0 | 1 | OCT/NOV/DEC                   | 5  | 28 | 68 |
| JAN/FEB/MAR                 | 0 | 0 | 3 | JAN/FEB/MAR                   | 5  | 5  | 21 |
| APR/MAY/JUNE                | 0 | 0 | 0 | APR/MAY/JUNE                  | 80 | 0  | 0  |

#### GOALS AND ACTUAL NEW CLUBS CUMULATIVE