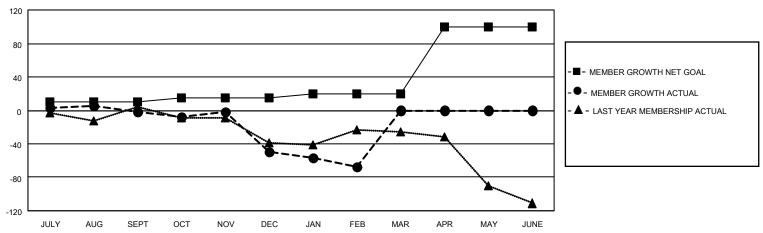

## District 202 K

| Clubs RESULTS FOR 2021-2022 |   |   |   | Members RESULTS FOR 2021-2022 |    |    |    |
|-----------------------------|---|---|---|-------------------------------|----|----|----|
|                             |   |   |   |                               |    |    |    |
| JULY/AUG/SEPT               | 0 | 0 | 1 | JULY/AUG/SEPT                 | 10 | 27 | 20 |
| OCT/NOV/DEC                 | 0 | 0 | 1 | OCT/NOV/DEC                   | 5  | 28 | 68 |
| JAN/FEB/MAR                 | 0 | 0 | 3 | JAN/FEB/MAR                   | 5  | 5  | 21 |
| APR/MAY/JUNE                | 0 | 0 | 0 | APR/MAY/JUNE                  | 80 | 0  | 0  |

#### GOALS AND ACTUAL MEMBERS CUMULATIVE

| DROPPED CLUBS: 5 |     | 20 CLUBS OF 67 ADDED 1 OR<br>MORE NEW MEMBERS | GENDER DISTRIBUTION                 |              |  |
|------------------|-----|-----------------------------------------------|-------------------------------------|--------------|--|
|                  |     | MORE NEW MEMBERS                              | MALE 790 (63.92%)                   |              |  |
|                  |     |                                               | FEMALE                              | 446 (36.08%) |  |
| DROPPED MEMBERS  |     |                                               | NON BINARY                          | 0 (0.00%)    |  |
|                  |     |                                               | PREFER NOT TO ANSWER 0 (0.00%)      |              |  |
| DECEASED         | 12  |                                               |                                     |              |  |
| CLUB CANCELLED   | 4   | CLICK HERE FOR CUMULATIVE                     | TOTAL FAMILY UNIT MEMBERS           | 201          |  |
| OTHER            | 93  | MEMBERSHIP DATA                               |                                     |              |  |
| TOTAL            | 109 |                                               | FAMILY MEMBERS PAYING HALF DUES 102 |              |  |
|                  |     |                                               |                                     |              |  |